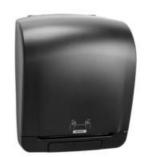

# Katrin Inclusive System Towel Dispenser - Black

### 92025

- · A full range of Katrin hand drying roll tissue qualities available
- · The cover opens upwards for for easy refilling
- Inserting a roll into the dispenser is done by simply letting the paper drop freely, pulling it until the marked line, and closing the cover
- The fully opening cutting mechanism is easily accessible and simple to clean
- When paper is not visible, there is an easy-to-use PUSH bar for paper feeding
- · Braille instructions are provided for visually impaired on the PUSH bar
- Controlled consumption, minimum resistance to draw and high capacity:
  420 800 sheets per roll depending on quality
- · The lock can be used with or without a key
- The whole roll is always used. Almost fully used rolls automatically drop into the stub roll position when the roll has a diameter of approximately 7.5 cm
- The empty cores can simply be pulled out side wards from the back of the dispenser and recycled
- Main raw materials of major plastic parts and lock: ABS (Acrylonitrile butadiene styrene), PC (polycarbonate), POM (polyoxymethylene)
- Paper consumption is easy to control, thanks to the transparent side panels
- Katrin Inclusive dispensers are resistant to high temperatures
- · Comply with UL94 Fire Safety and Fire Protection regulations (EU)