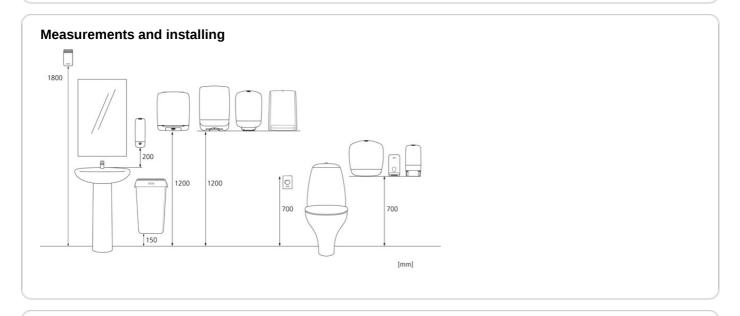

# Katrin Inclusive System Towel Dispenser - Black

### 92025

- · A full range of Katrin hand drying roll tissue qualities available
- · The cover opens upwards for for easy refilling
- Inserting a roll into the dispenser is done by simply letting the paper drop freely, pulling it until the marked line, and closing the cover
- The fully opening cutting mechanism is easily accessible and simple to clean
- When paper is not visible, there is an easy-to-use PUSH bar for paper feeding
- · Braille instructions are provided for visually impaired on the PUSH bar
- Controlled consumption, minimum resistance to draw and high capacity:
  420 800 sheets per roll depending on quality
- · The lock can be used with or without a key
- The whole roll is always used. Almost fully used rolls automatically drop into the stub roll position when the roll has a diameter of approximately 7.5 cm
- The empty cores can simply be pulled out side wards from the back of the dispenser and recycled
- Main raw materials of major plastic parts and lock: ABS (Acrylonitrile butadiene styrene), PC (polycarbonate), POM (polyoxymethylene)
- Paper consumption is easy to control, thanks to the transparent side panels
- Katrin Inclusive dispensers are resistant to high temperatures
- · Comply with UL94 Fire Safety and Fire Protection regulations (EU)

## Product / Consumer pack

y 403 mm z 216 mm

Black

3.202 kg

### **Transport pack**

x 422 mm

y 236 mm

z 340 mm

1

3.827 kg

6414300092025

### **Transport pallet**

x 800 mm

y 1280 mm

z 1200 mm

30

139.96 kg

6414300092032